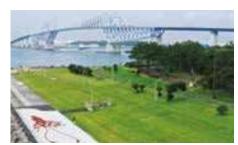

Yurakucho-Line

Tatsumi

https://www.tptc.co.jp/park/03\_07

A park surrounded on three sides by ocean. The park includes a golf course reminiscent of rolling green hills. Visitors can also enjoy fishing on an ocean dock or from an artificial shore.