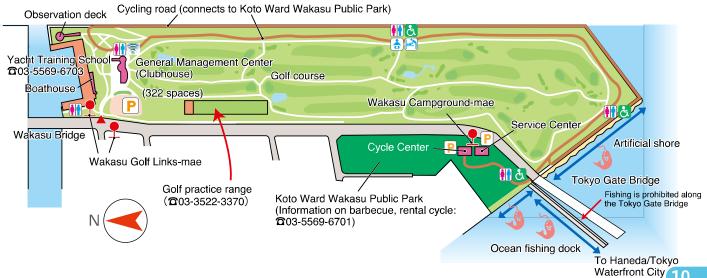

Citizens, Culture and Sports)

47,235.26 m<sup>2</sup> (including 16,500.46 m<sup>2</sup> of water)

Facilities Golf course (54 ha, 18 holes, 6,906 yards, par 72)

- · Golf practice facilities
- · Parking area (322 spaces)

¥ 400 for the first 1 hr., ¥ 100/hr. thereafter

¥ 1,000 for up to 24 hrs.

- · Ocean fishing dock
- Cycling road (connects to Koto Ward Wakasu Public Park)

[Ocean fishing dock · Artificial shore]

Hours • Ocean fishing dock : 6:00 a.m.-9:00 p.m.

Artificial shore : Open all day

\*During inclement weather, the use of facilities may be restricted.

Please be careful of wind and waves, and mind your footing. [Golf Links]

https://wakasu.golftk.com/

Closed • 1st,2nd,4th,and 5th Tue.

(If Tue is a holiday, the following day.)

Dec.31 – Jan.1

Shuttle · A shuttle runs between Shin-Kiba Station and Wakasu Golf Links. Please contact the park for details. (250570-072-562)

【Golf practice range】 Size: 200 yards, 20 stalls Hours: 6:30 a.m. - 10:00 p.m.

Customers not using the golf course can begin to use facilities at 10:30 a.m.

Shin-Kiba Rinkai-Line Yacht Training School (Area managed by Bureau of Citizens, Culture and Sports) Koto Word Wakasu Public Park P Bus stop Bus:Get on the Ki 11 bus to Wakasu

Campground at Shin-Kiba Station on the JR Keiyo, Yurakucho, and Rinkai lines and get off at Wakasu Golf Links if headed to Wakasu Golf Links or the Yacht Training School, or get off at Wakasu Campio if headed to the ocean fishing dock.

Car: Take the Shuto Expressway Bayshore Route, exit the Shin-Kiba Ramp, and head toward Tokyo Heliport. Approx. 5 min.: Golf course, Yacht Training School Approx. 8 min.: Ocean fishing dock