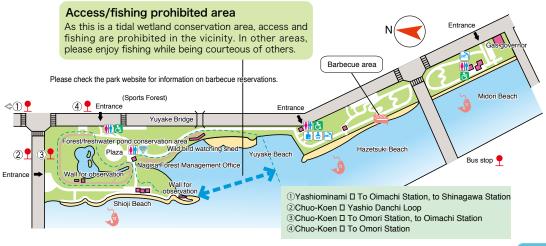

# KASAI MARINE PARK

https://kasaikaihinpark.com

Cross the Kasai Nagisa Bridge from Kasai Rinkai Park to reach the expansive West Beach. During shellfish gathering season the beach is bustling with people. The East Beach has been made an environmental conservation zone.

## Sea Breeze Plaza

An area for enjoying sports and recreation making use of the wind such as sport kites.

Contact:Kasai Marine Park
Management Office
Tel: 03-5696-4741
Fax: 03-5696-3999

JR Keiyo Line: Get off at Kasair-

Bus: Get on the Rinkai 28-1 bus at

Nishikatsu 20 Otsu at Nishi-Kasai

Kasai Station on the Keiyo Line or the

Station and get off at Kasairinkaikoen

· For those coming by car, there is parking

· Fishing on the beaches or Kasai Nagisa Bridge