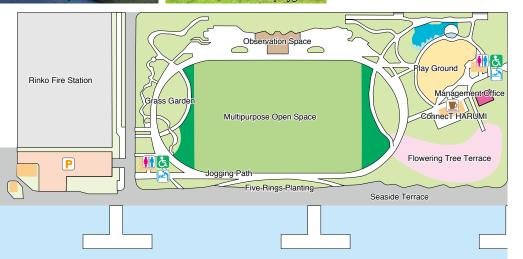

rial plague to pass on the Games legacy.

Opened December 1,1975 Area 35.501.81 m

Facilities ConnecT HARUMI, Observation Space, Grass Garden.

Multipurpose Open Space, Playground, Jogging Path, Five Rings Planting, Seaside Terrace, Flowering Tree Terrace, Parking area (37 spaces): ¥500/hr. (free for the first 30 mins.) ¥1,500 for up to 24 hrs on weekdays

ConnecT HARUMI

Has a café, garden grill (reservations required), and coworking space.

Name of the café, garden grill, coworking space: O.GARDEN (for more details, visit https://www.o-garden. tokyo/)

Tatsumi Seaside Park is adjacent to the Tatsumi Greenway and is surrounded by lush greenery. The park's various facilities for new sports are easy to use for children and adults alike.