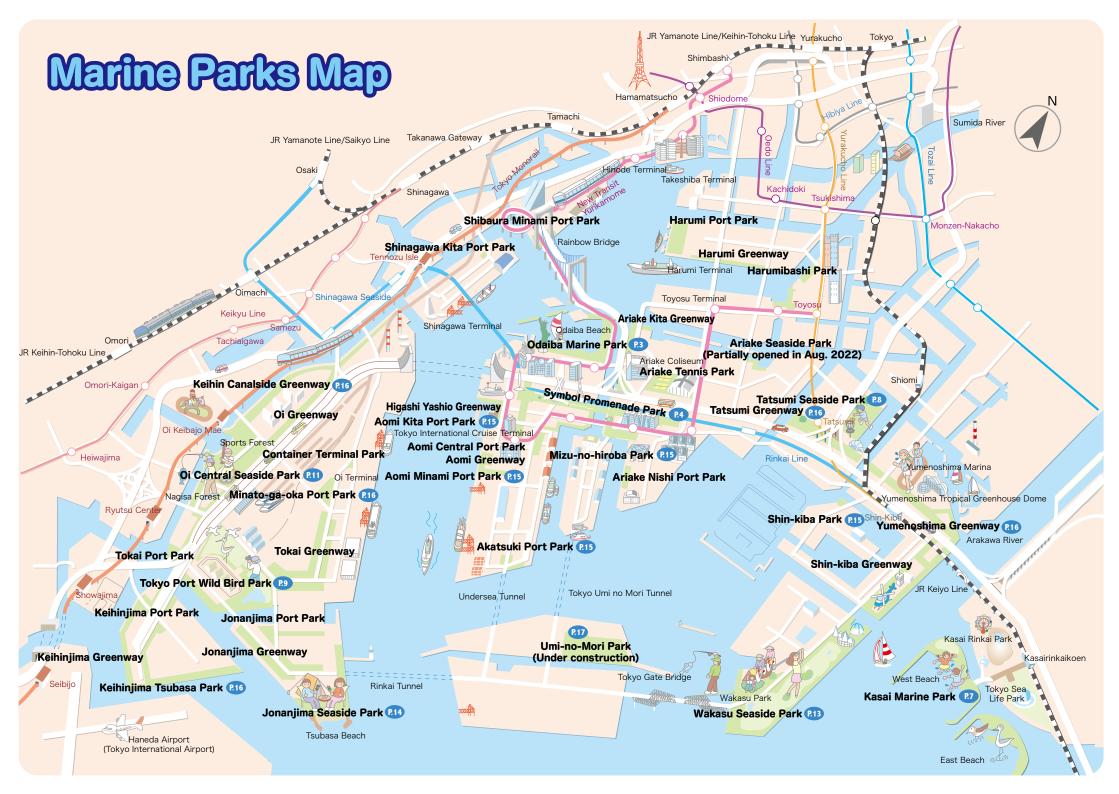

Marine Parks can be divided into the following three categories.

# **Seaside Parks**

Parks established for the purpose of preserving and restoring the natural aquatic environment and providing a space for residents to enjoy water.

# **Port Parks**

Parks established for the purpose of maintaining the port environment and providing a space for residents to enjoy the scenery.

# Greenways

Parks established for the purpose of restoring the natural coastal environment in the Rinkai district, and providing a space for residents to enjoy greenery, while also providing a seamless connection between parks.