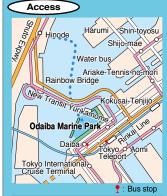

# Access Rainbow Bridge New Transit-Yurik Tokyo Internationa Cruise Terminal P: Bus stop

New Transit Yurikamome: Get off at any station between Odaiba-kaihinkoen and Ariake

Rinkai Line: Get off at Tokyo Teleport or Kokusai-Teniiio

Water bus: Get on at Hinode Pier (8 min. walk from JR Hamamatsu Station) and get off at Tokyo Big Sight