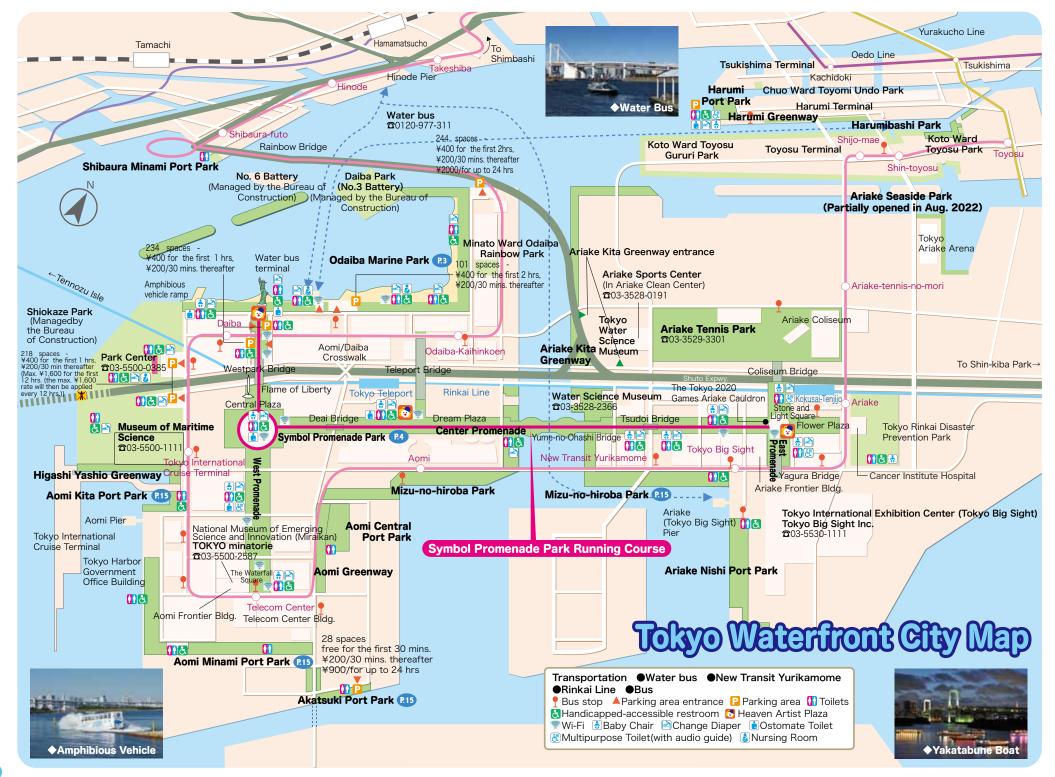

# Marine Parks Chart

| Page  | Park                                                | Facilities guide                                                                                                                                                                                                                                                                                                                                                                                                                                                                                                                                                                                                                                                                                                                                                                                                                                                                                                                                                                                                                                                                                                                                                                                                                                                                                                                                                                                                                                                                                                                                                                                                                                                                                                                                                                                                                                                                                                                                                                                                                                                                                                               | Welfare facilities | Features                                                                                            |
|-------|-----------------------------------------------------|--------------------------------------------------------------------------------------------------------------------------------------------------------------------------------------------------------------------------------------------------------------------------------------------------------------------------------------------------------------------------------------------------------------------------------------------------------------------------------------------------------------------------------------------------------------------------------------------------------------------------------------------------------------------------------------------------------------------------------------------------------------------------------------------------------------------------------------------------------------------------------------------------------------------------------------------------------------------------------------------------------------------------------------------------------------------------------------------------------------------------------------------------------------------------------------------------------------------------------------------------------------------------------------------------------------------------------------------------------------------------------------------------------------------------------------------------------------------------------------------------------------------------------------------------------------------------------------------------------------------------------------------------------------------------------------------------------------------------------------------------------------------------------------------------------------------------------------------------------------------------------------------------------------------------------------------------------------------------------------------------------------------------------------------------------------------------------------------------------------------------------|--------------------|-----------------------------------------------------------------------------------------------------|
| 3     | Odaiba Marine<br>Park                               | # P * 2 > * * 3 = ?                                                                                                                                                                                                                                                                                                                                                                                                                                                                                                                                                                                                                                                                                                                                                                                                                                                                                                                                                                                                                                                                                                                                                                                                                                                                                                                                                                                                                                                                                                                                                                                                                                                                                                                                                                                                                                                                                                                                                                                                                                                                                                            |                    | Enjoy a variety of activities including the beach and running                                       |
| 4     | Symbol Prome-<br>nade Park                          | HP t = ?                                                                                                                                                                                                                                                                                                                                                                                                                                                                                                                                                                                                                                                                                                                                                                                                                                                                                                                                                                                                                                                                                                                                                                                                                                                                                                                                                                                                                                                                                                                                                                                                                                                                                                                                                                                                                                                                                                                                                                                                                                                                                                                       |                    | A park that links the attractions of Tokyo Waterfront City                                          |
| 7     | Kasai Marine<br>Park                                | Reservation Reserv | & <u>M</u>         | Enjoy activities such as flying sport kites                                                         |
| 8     | Wakasu Seaside<br>Park                              | S & ₩ 3 P # ?                                                                                                                                                                                                                                                                                                                                                                                                                                                                                                                                                                                                                                                                                                                                                                                                                                                                                                                                                                                                                                                                                                                                                                                                                                                                                                                                                                                                                                                                                                                                                                                                                                                                                                                                                                                                                                                                                                                                                                                                                                                                                                                  | 5 <b>- 6</b>       | Enjoy golf, ocean fishing, and yachting                                                             |
| 9     | Harumi Port<br>Park                                 | # P i B                                                                                                                                                                                                                                                                                                                                                                                                                                                                                                                                                                                                                                                                                                                                                                                                                                                                                                                                                                                                                                                                                                                                                                                                                                                                                                                                                                                                                                                                                                                                                                                                                                                                                                                                                                                                                                                                                                                                                                                                                                                                                                                        |                    | Has a café with a view of<br>the central Tokyo/water-<br>front area                                 |
| 10    | Tatsumi Seaside<br>Park                             | PS                                                                                                                                                                                                                                                                                                                                                                                                                                                                                                                                                                                                                                                                                                                                                                                                                                                                                                                                                                                                                                                                                                                                                                                                                                                                                                                                                                                                                                                                                                                                                                                                                                                                                                                                                                                                                                                                                                                                                                                                                                                                                                                             | 6 6 6              | Various new sports can be enjoyed here                                                              |
| 11-12 | Tokyo Port Wild<br>Bird Park                        | <b>₩</b> P <b>&gt; 6 ?</b>                                                                                                                                                                                                                                                                                                                                                                                                                                                                                                                                                                                                                                                                                                                                                                                                                                                                                                                                                                                                                                                                                                                                                                                                                                                                                                                                                                                                                                                                                                                                                                                                                                                                                                                                                                                                                                                                                                                                                                                                                                                                                                     | 6 1 1 6 2          | Events are held here by<br>birdwatching societies<br>and other groups                               |
| 13-14 | Oi Central Seaside Park Sports Forest Nagisa Forest | HPS%S ♣ Reservation require (Paid)  > ₩ 3 € ₹                                                                                                                                                                                                                                                                                                                                                                                                                                                                                                                                                                                                                                                                                                                                                                                                                                                                                                                                                                                                                                                                                                                                                                                                                                                                                                                                                                                                                                                                                                                                                                                                                                                                                                                                                                                                                                                                                                                                                                                                                                                                                  | & <b>. . .</b> • • | Sports Forest contains a dog run. Nagisa Forest is a famous place for nature observation            |
| 15    | Jonanjima<br>Seaside Park                           | PS Seseration required/Paid)                                                                                                                                                                                                                                                                                                                                                                                                                                                                                                                                                                                                                                                                                                                                                                                                                                                                                                                                                                                                                                                                                                                                                                                                                                                                                                                                                                                                                                                                                                                                                                                                                                                                                                                                                                                                                                                                                                                                                                                                                                                                                                   | & P & C            | A famous spot for watching aircraft where you can enjoy skateboarding, camping, the beach, and more |
|       | Aomi Kita Port<br>Park                              |                                                                                                                                                                                                                                                                                                                                                                                                                                                                                                                                                                                                                                                                                                                                                                                                                                                                                                                                                                                                                                                                                                                                                                                                                                                                                                                                                                                                                                                                                                                                                                                                                                                                                                                                                                                                                                                                                                                                                                                                                                                                                                                                | &                  | See Japan's first<br>Antarctic exploration ship,<br>SOYA                                            |
|       | Aomi Minami<br>Port Park                            | <b>*</b> **                                                                                                                                                                                                                                                                                                                                                                                                                                                                                                                                                                                                                                                                                                                                                                                                                                                                                                                                                                                                                                                                                                                                                                                                                                                                                                                                                                                                                                                                                                                                                                                                                                                                                                                                                                                                                                                                                                                                                                                                                                                                                                                    | B                  | See giant container ships and cranes up close                                                       |
| 16    | Akatsuki Port<br>Park                               | <b>₩₽</b>                                                                                                                                                                                                                                                                                                                                                                                                                                                                                                                                                                                                                                                                                                                                                                                                                                                                                                                                                                                                                                                                                                                                                                                                                                                                                                                                                                                                                                                                                                                                                                                                                                                                                                                                                                                                                                                                                                                                                                                                                                                                                                                      |                    | Enjoy fishing while looking out over the sea                                                        |
|       | Mizu-no-hiroba<br>Park                              |                                                                                                                                                                                                                                                                                                                                                                                                                                                                                                                                                                                                                                                                                                                                                                                                                                                                                                                                                                                                                                                                                                                                                                                                                                                                                                                                                                                                                                                                                                                                                                                                                                                                                                                                                                                                                                                                                                                                                                                                                                                                                                                                | 長半                 | Watch the water buses while enjoying the sea breeze                                                 |
|       | Shin-kiba Park                                      | Reservation required (free)                                                                                                                                                                                                                                                                                                                                                                                                                                                                                                                                                                                                                                                                                                                                                                                                                                                                                                                                                                                                                                                                                                                                                                                                                                                                                                                                                                                                                                                                                                                                                                                                                                                                                                                                                                                                                                                                                                                                                                                                                                                                                                    | & <b>≜</b> ₩       | Have a picnic while gazing out over the sea                                                         |
|       | Tatsumi<br>Greenway                                 | ₩ 🐯 🏍                                                                                                                                                                                                                                                                                                                                                                                                                                                                                                                                                                                                                                                                                                                                                                                                                                                                                                                                                                                                                                                                                                                                                                                                                                                                                                                                                                                                                                                                                                                                                                                                                                                                                                                                                                                                                                                                                                                                                                                                                                                                                                                          | E C                | A famous spot for viewing the cherry blossoms in the spring                                         |
|       | Yumenoshima<br>Greenway                             | <b>69 3</b>                                                                                                                                                                                                                                                                                                                                                                                                                                                                                                                                                                                                                                                                                                                                                                                                                                                                                                                                                                                                                                                                                                                                                                                                                                                                                                                                                                                                                                                                                                                                                                                                                                                                                                                                                                                                                                                                                                                                                                                                                                                                                                                    |                    | A seaside promenade and<br>a promenade surrounded<br>by verdant greenery                            |
| 17    | Minato-ga-oka<br>Port Park                          |                                                                                                                                                                                                                                                                                                                                                                                                                                                                                                                                                                                                                                                                                                                                                                                                                                                                                                                                                                                                                                                                                                                                                                                                                                                                                                                                                                                                                                                                                                                                                                                                                                                                                                                                                                                                                                                                                                                                                                                                                                                                                                                                | & <u>L</u>         | Enjoy strolling in highly diverse scenery                                                           |
|       | Keihinjima<br>Tsubasa Park                          | <b>₩₽</b> ₩3₩₩                                                                                                                                                                                                                                                                                                                                                                                                                                                                                                                                                                                                                                                                                                                                                                                                                                                                                                                                                                                                                                                                                                                                                                                                                                                                                                                                                                                                                                                                                                                                                                                                                                                                                                                                                                                                                                                                                                                                                                                                                                                                                                                 | E                  | A park on the shore opposite Haneda Airport                                                         |
|       | Keihin Canalside<br>Greenway                        | *****                                                                                                                                                                                                                                                                                                                                                                                                                                                                                                                                                                                                                                                                                                                                                                                                                                                                                                                                                                                                                                                                                                                                                                                                                                                                                                                                                                                                                                                                                                                                                                                                                                                                                                                                                                                                                                                                                                                                                                                                                                                                                                                          | E                  | Perfect for jogging                                                                                 |
| 18    | Umi-no-Mori Park                                    | <u> </u>                                                                                                                                                                                                                                                                                                                                                                                                                                                                                                                                                                                                                                                                                                                                                                                                                                                                                                                                                                                                                                                                                                                                                                                                                                                                                                                                                                                                                                                                                                                                                                                                                                                                                                                                                                                                                                                                                                                                                                                                                                                                                                                       |                    | Under Construction                                                                                  |
|       | Aomi Greenway                                       |                                                                                                                                                                                                                                                                                                                                                                                                                                                                                                                                                                                                                                                                                                                                                                                                                                                                                                                                                                                                                                                                                                                                                                                                                                                                                                                                                                                                                                                                                                                                                                                                                                                                                                                                                                                                                                                                                                                                                                                                                                                                                                                                |                    | A place where people working nearby can relax                                                       |
|       | Aomi Central<br>Port Park                           | 40 \$                                                                                                                                                                                                                                                                                                                                                                                                                                                                                                                                                                                                                                                                                                                                                                                                                                                                                                                                                                                                                                                                                                                                                                                                                                                                                                                                                                                                                                                                                                                                                                                                                                                                                                                                                                                                                                                                                                                                                                                                                                                                                                                          |                    | Offers a baseball field surrounded by greenery                                                      |
|       | Ariake Nishi<br>Port Park                           | <b>*** *** ***</b>                                                                                                                                                                                                                                                                                                                                                                                                                                                                                                                                                                                                                                                                                                                                                                                                                                                                                                                                                                                                                                                                                                                                                                                                                                                                                                                                                                                                                                                                                                                                                                                                                                                                                                                                                                                                                                                                                                                                                                                                                                                                                                             | L                  | Adjacent to the water bus terminal                                                                  |

| Page                                                                                                           | Park                                                                                                                                                             | Facilities guide                                  | Welfare facilities                | Features                                                                                          |
|----------------------------------------------------------------------------------------------------------------|------------------------------------------------------------------------------------------------------------------------------------------------------------------|---------------------------------------------------|-----------------------------------|---------------------------------------------------------------------------------------------------|
|                                                                                                                | Ariake Kita<br>Greenway                                                                                                                                          | Please check the map on P.0 park's entrance/exit. | Enjoy fishing and the canal view  |                                                                                                   |
|                                                                                                                | Ariake Tennis<br>Park                                                                                                                                            | <u> </u>                                          |                                   | Partially closed for renovations (scheduled to reopen in FY2023)                                  |
|                                                                                                                | Higashi Yashio<br>Greenway                                                                                                                                       | <b>6</b>                                          |                                   | Adjacent to the Tokyo<br>International Cruise<br>Terminal                                         |
|                                                                                                                | Ariake Seaside<br>Park                                                                                                                                           | <u> </u>                                          |                                   | Adjacent to Ariake Arena                                                                          |
|                                                                                                                | Shin-kiba<br>Greenway                                                                                                                                            | <b>₩ 6 6 1</b>                                    | & Ca                              | Possible to jog here from<br>Tatsumi                                                              |
|                                                                                                                | Harumibashi<br>Park                                                                                                                                              | 3 6                                               |                                   | A seaside promenade developed for the new community                                               |
|                                                                                                                | Harumi Green-<br>way                                                                                                                                             | <b>*</b> 3 <b>*</b>                               |                                   | Enjoy fishing and the sea breeze                                                                  |
|                                                                                                                | Shinagawa Kita<br>Port Park                                                                                                                                      | <b>(1) (</b>                                      |                                   | Offers a baseball field                                                                           |
|                                                                                                                | Container<br>Terminal Park                                                                                                                                       | Access by public transportation is limit          |                                   |                                                                                                   |
|                                                                                                                | Jonanjima Port<br>Park                                                                                                                                           |                                                   | Open field for leisure and sports |                                                                                                   |
|                                                                                                                | Keihinjima Port<br>Park                                                                                                                                          |                                                   |                                   | A park with a wide open lawn                                                                      |
|                                                                                                                | Tokai Port Park                                                                                                                                                  | <b>₩₽</b> ₩3                                      | & Pa                              | Get close to the water on the revetment facing the sea                                            |
|                                                                                                                | Shibaura Minami<br>Port Park                                                                                                                                     | HIS 3 B                                           | &                                 | Look out over the Port of<br>Tokyo from beneath the<br>Rainbow Bridge                             |
|                                                                                                                | Oi Greenway                                                                                                                                                      |                                                   | B                                 | Enjoy obeserving nature while strolling through the park                                          |
|                                                                                                                | Tokai Greenway                                                                                                                                                   | 3                                                 |                                   | Connects Minato-ga-oka Port<br>Park, Tokyo Port Wild Bird<br>Park, and Oi Central Seaside<br>Park |
|                                                                                                                | Jonanjima<br>Greenway                                                                                                                                            |                                                   |                                   | A greenway connected to Jonanjima Seaside Park                                                    |
|                                                                                                                | Keihinjima<br>Greenway                                                                                                                                           |                                                   | F                                 | Connects to Keihinjima<br>Tsubasa Park                                                            |
| Mari                                                                                                           | Marine park types Seaside Park Port Park Greenway    Seaside Park ordicates parks in which visitors may use portable barbecue grills, etc. (use of open fires is |                                                   |                                   |                                                                                                   |
| prohibited). However, this is limited to desyme hours and there are restrictions on the areas where harbequing |                                                                                                                                                                  |                                                   |                                   |                                                                                                   |