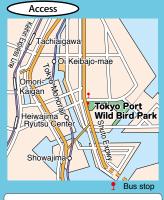

Closed day : Monday, New Year holiday from Dec 28 to Jan 4

Location

: 20F Aomi Frontier Building 2-4-24 Aomi, Koto-ku, Tokyo

■Contact

Access

: Tel:03-5500-2587 Fax:03-5500-2589

: New Transit Yurikamome Get off at Telecom Center Station/1 min.walk

Get off at Tokyo Teleport Station/15 min.walk

Website:https://www.tokyo-minatorie.com

\*Admission is free

**PARK** 

https://www.tptc.co.jp/en/c\_park/01\_02

Odaiba Marine Park is located adjacent to the No. 3 Battery and encircles a quiet cove. Enjoy activities such as windsurfing and playing on the park's sandy beach. The park also offers exceptional views of the ships traveling to and from the port, the city across the Rainbow Bridge, and beautiful sunsets.

# Access Rainbow Bridge New Transit-Yurik Tokyo Internationa Cruise Terminal P: Bus stop

New Transit Yurikamome: Get off at any station between Odaiba-kaihinkoen and Ariake

Rinkai Line: Get off at Tokyo Teleport or Kokusai-Teniiio