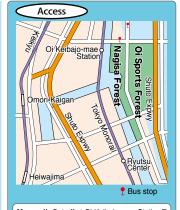

# **Port Parks**

Parks established for the purpose of maintaining the port environment and providing a space for residents to enjoy the scenery.