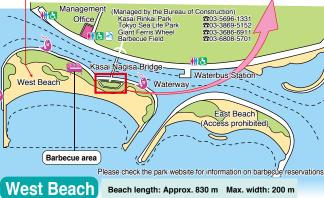

# KASAI MARINE PARK

https://kasaikaihinpark.com

Cross the Kasai Nagisa Bridge from Kasai Rinkai Park to reach the expansive West Beach. During shellfish gathering season the beach is bustling with people. The East Beach has been made an environmental conservation zone.

Opened June 1,1989

Area 4,117,473.01 m (including 4,114,688.68 m of water)
Hours 9:00 a.m. to 5:00 p.m. (Extended seasonal park hours.)

1/1 6:00 a.m. to 5:00 p.m.

4/15 - 7/19 (Saturdays/Sundays/Holidays) Park closes at 6:00pm

## Sea Breeze Plaza

An area for enjoying sports and recreation making use of the wind such as sport kites.

Contact:Kasai Marine Park
Management Office
Tel: 03-5696-4741
Fax: 03-5696-3999

JR Keiyo Line: Get off at Kasair-

Kasai Marine Park and

the Ramsar Convention

In October 2018, Kasai Marine park

was recognized as a wetland of interna-

tional importance and became Tokyo's

This park is a valuable example of the

conservation of a vast natural wetland