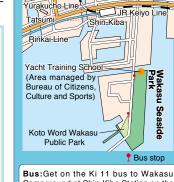

#### Shuttle

A shuttle runs between Shin-Kiba Station and Wakasu Golf Links. Please contact the park for details.

Golf practice range

Size: 200 yards, 20 stalls

Hours: 6:30 a.m. - 10:00 p.m.

Customers not using the golf course can begin to use facilities at

10:30 a.m.

Please see the park website or call for details on

usage fees. (203-3522-3370)

https://wakasu.golftk.com/fee.html

akasu.goittk.com/fee.ntml

Access

Bus: Get on the Ki 11 bus to Wakasu Campground at Shin-Kiba Station on the JR Keiyo, Yurakucho, and Rinkai lines and get off at Wakasu Golf Links if headed to Wakasu Golf Links or the Yacht Training School, or get off at Wakasu Campjo if headed to the ocean fishing dock.

Car:Take the Shuto Expressway Bayshore Route, exit the Shin-Kiba Ramp, and head toward Tokyo Heliport. Approx. 5 min.: Golf course, Yacht Training School Approx. 8 min.: Ocean fishing dock

Waterfront City