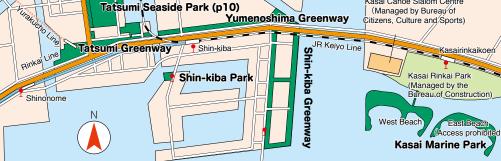

ConnecT HARUMI

Has a café, garden grill (reservations required), and coworking space.

Name of the café, garden grill, coworking space: O.GARDEN (for more details, visit https://www.o-garden. tokyo/)

Tatsumi Seaside Park is adjacent to the Tatsumi Greenway and is surrounded by lush greenery. The park's various facilities for new sports are easy to use for children and adults alike.