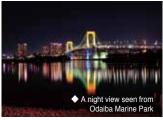

Get off at Tokyo Teleport Station/15 min.walk

Website:https://www.tokyo-minatorie.com

\*Admission is free

**PARK** 

https://www.tptc.co.jp/en/c\_park/01\_02

Odaiba Marine Park is located adjacent to the No. 3 Battery and encircles a quiet cove. Enjoy activities such as windsurfing and playing on the park's sandy beach. The park also offers exceptional views of the ships traveling to and from the port, the city across the Rainbow Bridge, and beautiful sunsets.