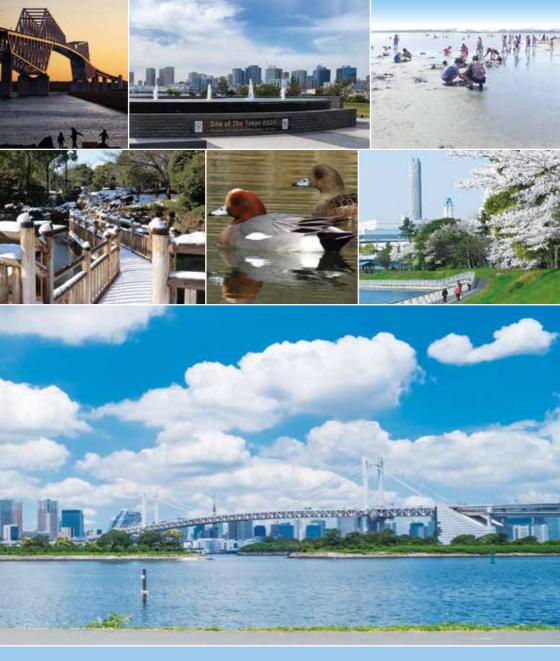

# **About Marine Parks**

In the past, the sea around Tokyo was home to a wide variety of fish and shellfish, and offered a place to relax and enjoy activities such as swimming and fishing. The sea and areas along the sea were strongly connected to the daily lives of the people.

However, as Japan entered the period of rapid economic growth of the 1950's, large-scale land reclamation projects advanced, factories located to the area, and expansion of the port continued. As a result, the sea around Tokyo was forgotten as a part of daily life, and residents lost an area where they could easily come and experience the sea.

In response, Tokyo reviewed the role that the sea once played in lives of residents, and set out to develop parks on reclaimed land where residents can experience the sea and nature, and enjoy sports and recreation. These parks are called Marine Parks.

### Birds

Birds that are often sighted along canals and at sea include great cormorants, grey ducks, pintails (winter), greater scaups (winter), black-headed gulls (winter), black-tailed gulls (summer), little grebes, and little terns (summer). Also, common kingfishers are found in Oi Central Seaside Park and Tokyo Port Wild Bird Park. More than 80 species of birds can be seen in Tokyo Port Wild Bird Park during the year. such as goshawks, shorebirds, ducks, and common moorhens.

## The Tokyo 2020 Games Ariake

Stands in Symbol Promenade Park, next to the Stone and Light Square

## "TOKYO" Monument

A monument featuring the letters"TO-KYO" stands in front of Tokyo Teleport Station to commemorate the holding of the Tokyo 2020 Games in the waterfront area