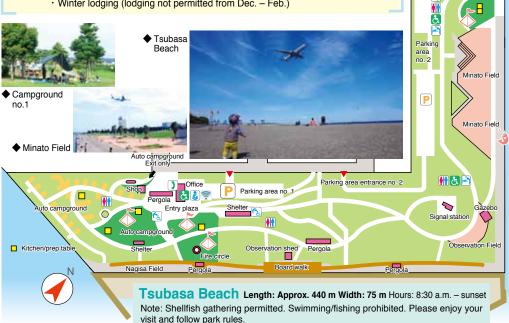

#### Crabs

Mudflats in Tokyo Port Wild Bird Park and Nagisa Forest of Oi Central Seaside Park are home to crabs such as Japanese shore crabs, Hemigrapsus penicillatus, subtropical pebble crabs, Mediterranean green crabs, and chigogani. On the basement floor of the Nature Observation Center in Tokyo Port Wild Bird Park, chigogani crabs welcome visitors, waving their claws in unison.