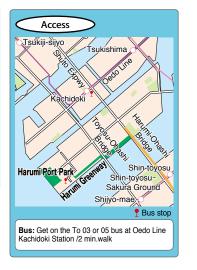

# **HARUMI PORT PARK**

https://www.tptc.co.jp/park/02\_01

mi,Cyuo-ku,Tokyo 104-0053

■Contact:Tatsumi Seaside Park Management Office Tel:03-5569-8672 Fax:03-5569-8673

■Location:5 chome Haru- ○

https://www.tptc.co.jp/en/c\_park/03\_01

■Location: 2-1-35 Tatsumi Koto-ku. Tokvo 135-0053

■Contact:Tatsumi Seaside Park Management Office Tel: 03-5569-8672 Fax: 03-5569-8673

A port park with beautiful views. Part of the Olympic and Paralympic Village during the Tokyo 2020 Games, the park has fountains, a café, playground, and a seaside terrace that overlooks the Rainbow Bridge and the central Tokyo/waterfront area. The main entrance also has a memo-