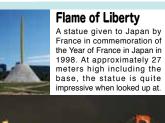

## **West Promenade**

A promenade from the Telecom Center Building which passes by the National Museum of Emerging Science and Innovation (Miraikan) and connects to the Daiba area. The Flame of Liberty can also be seen along the path. Central Plaza, renovated in April 2011, plays a central role in enlivening the area, with events of all types being held there.

This is a bronze replica of

the Statue of Liberty in Paris

which was brought to Odaiba

Marine Park for a period of

one year in April 1998 to mark

the Year of France in Japan.

The statue is about 11 meters

tall. The statue weighs approximately 9 tons and was

erected in December 2000.