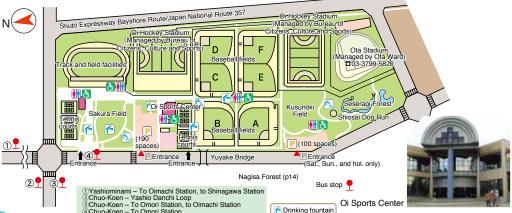

# **Port Parks**

Parks established for the purpose of maintaining the port environment and providing a space for residents to enjoy the scenery.