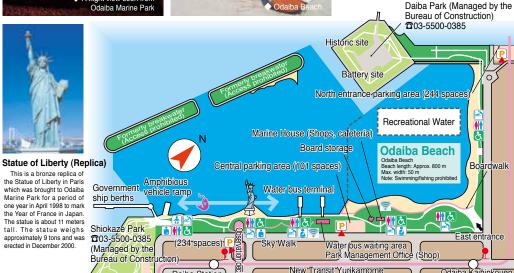

| ı                                                                                   | Marine House | Showers                 | ¥200/5 min.                                                                                                                                                                                                                      |  |
|-------------------------------------------------------------------------------------|--------------|-------------------------|----------------------------------------------------------------------------------------------------------------------------------------------------------------------------------------------------------------------------------|--|
|                                                                                     |              | Lockers                 | ¥300/use                                                                                                                                                                                                                         |  |
| Board storage                                                                       |              |                         | (62 spaces) ¥6,900/mo./board                                                                                                                                                                                                     |  |
| Board wash                                                                          |              |                         | (8 locations) ¥100/5 min.                                                                                                                                                                                                        |  |
| Parking area<br>Managed by Tokyo<br>Teleport Center, Inc.<br>\$\alpha\$03-5500-5672 |              | by Tokyo<br>enter, Inc. | Central parking area in park - 101 spaces -<br>¥400 for the first 1 hrs. ¥200/30 mins. thereafter<br>North entrance parking area - 244 spaces -<br>¥400 for the first 2 hrs. ¥200/30 mins thereafter<br>¥2,000/for up to 24 hrs. |  |

Location: 1-4 Daiba, Minato -ku, Tokyo 135-0091

■Contact: Odaiba Marine Park Management Office Tel: 03-5531-0852 Fax: 03-3599-9052

# ■Filming and photography permits: Park Center Tel: 03-5500-2455(9:00a.m.-3:00p.m.)

New Transit Yurikamome: Get off at Odaiba-kaihinkoen Station or Daiba Station/3 min. walk

Rinkai Line: Get off at Tokyo Teleport/10 min. walk

Water bus: Get on at Hinode Pier (8 min. walk from JR Hamamatsu Station) and get off at Odaiba Marine Park (approx. 20 min. ride)

Bus: Get on the Umi 01 bus at Toei Subway/Tokyo Metro Monzen-Nakacho Station and get off at Odaiba-kaihinkoen Station or Daiba Station/4 min. walk