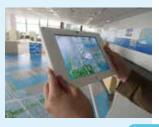

Visitors will be introduced to the past, present, and future of the Port of Tokyo and Tokyo Waterfront City, which surround the

Touch screens show the 400-year history of land reclamation. Experience "Creation of Port: Virtual Explorer" through augmented reality and enjoy views from 100 meters above ground.