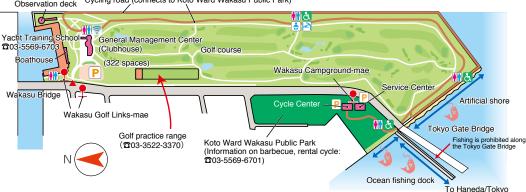

A park surrounded on three sides by ocean. The park includes a golf course reminiscent of rolling green hills. Visitors can also enjoy fishing on an ocean dock or from an artificial shore.

Opened December 1, 1990

11 P & S 🐸 🕽 🤶

Area 830,177.65 m<sup>2</sup> (including 53,951.00 m<sup>2</sup> of water)

Note: Golf links and ocean fishing dock, etc. 782,942.39 m

(including 37,450.54 m of water)

Yacht Training School (area managed by Bureau of

Citizens, Culture and Sports)

 $47,\!235.26~\textrm{m}^{2}$  (including  $~16,\!500.46~\textrm{m}^{2}$  of water)

Facilities Golf course (54 ha, 18 holes, 6,906 yards, par 72)

- Golf practice facilities
- Clubhouse
- Parking area (322 spaces)

#### Shuttle

A shuttle runs between Shin-Kiba Station and Wakasu Golf Links. Please contact the park for details.

Golf practice range

Size: 200 yards, 20 stalls

Hours: 6:30 a.m. - 10:00 p.m.

Customers not using the golf course can begin to use facilities at

10:30 a.m.

Please see the park website or call for details on

usage fees. (203-3522-3370)

https://wakasu.golftk.com/fee.html

akasu.goittk.com/fee.ntml

Access

Bus: Get on the Ki 11 bus to Wakasu Campground at Shin-Kiba Station on the JR Keiyo, Yurakucho, and Rinkai lines and get off at Wakasu Golf Links if headed to Wakasu Golf Links or the Yacht Training School, or get off at Wakasu Campjo if headed to the ocean fishing dock.

Car:Take the Shuto Expressway Bayshore Route, exit the Shin-Kiba Ramp, and head toward Tokyo Heliport. Approx. 5 min.: Golf course, Yacht Training School Approx. 8 min.: Ocean fishing dock

Waterfront City