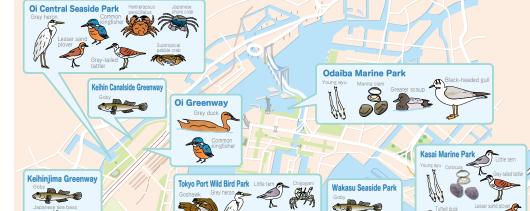

### Fish/Shellfish

Fish such as gobies and Japanese sea bass are caught in some parks, including Wakasu Seaside Park, Jonanjima Seaside Park, and parks along canals. In recent years, young ayu fish have been observed in Odaiba Marine Park and Kasai Marine clams can be found in Odaiba Marine ma Seaside Park, these parks draw a lot of people during shellfish gathering

#### Crabs

Mudflats in Tokyo Port Wild Bird Park and Nagisa Forest of Oi Central Seaside Park are home to crabs such as Japanese shore crabs, Hemigrapsus penicillatus, subtropical pebble crabs, Mediterranean green crabs, and chigogani. On the basement floor of the Nature Observation Center in Tokyo Port Wild Bird Park, chigogani crabs welcome visitors, waving their claws in unison.

### Birds

Birds that are often sighted along canals and at sea include great cormorants, grey ducks, pintails (winter), greater scaups (winter), black-headed gulls (winter), black-tailed gulls (summer), little grebes, and little terns (summer). Also, common kingfishers are found in Oi Central Seaside Park and Tokyo Port Wild Bird Park. More than 80 species of birds can be seen in Tokyo Port Wild Bird Park during the year. such as goshawks, shorebirds, ducks, and common moorhens.