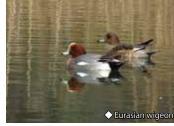

### Birds

Birds that are often sighted along canals and at sea include great cormorants, grey ducks, pintails (winter), greater scaups (winter), black-headed gulls (winter), black-tailed gulls (summer), little grebes, and little terns (summer). Also, common kingfishers are found in Oi Central Seaside Park and Tokyo Port Wild Bird Park. More than 80 species of birds can be seen in Tokyo Port Wild Bird Park during the year. such as goshawks, shorebirds, ducks, and common moorhens.