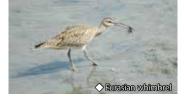

### Birds

Birds that are often sighted along canals and at sea include great cormorants, grey ducks, pintails (winter), greater scaups (winter), black-headed gulls (winter), black-tailed gulls (summer), little grebes, and little terns (summer). Also, common kingfishers are found in Oi Central Seaside Park and Tokyo Port Wild Bird Park. More than 80 species of birds can be seen in Tokyo Port Wild Bird Park during the year. such as goshawks, shorebirds, ducks, and common moorhens.