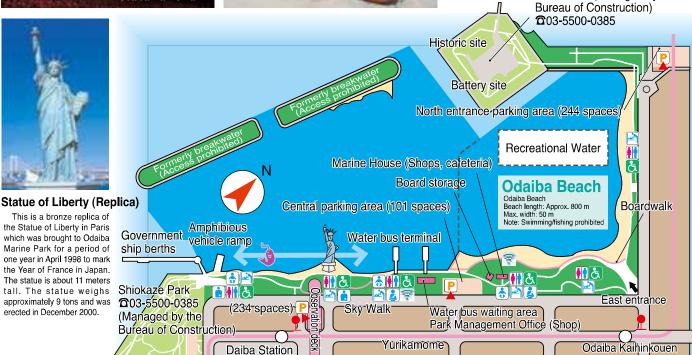

Opened December 1,1975

510,809.79 m<sup>2</sup> (including 435,395.00 m<sup>2</sup> of water) Area

**Facilities** 

| Marine House                                                                           | Showers | ¥200/5 min.                                                                                                                                                                                                                      |
|----------------------------------------------------------------------------------------|---------|----------------------------------------------------------------------------------------------------------------------------------------------------------------------------------------------------------------------------------|
|                                                                                        | Lockers | ¥300/use                                                                                                                                                                                                                         |
| Board storage                                                                          |         | (62 spaces) ¥6,900/mo./board                                                                                                                                                                                                     |
| Board wash                                                                             |         | (8 locations) ¥100/5 min.                                                                                                                                                                                                        |
| Parking area<br>Managed by Tokyo<br>Teleport Center, Inc.<br>\$\frac{1}{2}03-5500-5672 |         | Central parking area in park - 101 spaces -<br>¥400 for the first 1 hrs. ¥200/30 mins. thereafter<br>North entrance parking area - 244 spaces -<br>¥400 for the first 2 hrs. ¥200/30 mins thereafter<br>¥2,000/for up to 24 hrs. |

Access Harumi Shin-toyosu Hinode Shijo-mae Water bus Ariake-Tennis-no-mori Yurikamome Kokusai-Tenjijo Odaiba Marine Park Daiba Tokyo International Cruise Terminal : Bus stop

Yurikamome: Get off at Odaiba-kaihinkoen Station or Daiba Station/3 min.

walk

Rinkai Line: Get off at Tokyo Teleport/10

Water bus: Get on at Hinode Pier (8 min. walk from JR Hamamatsu Station) and get off at Odaiba Marine Park (approx. 20 min. ride)

Bus: Get on the Umi 01 bus at Toei Subway/Tokyo Metro Monzen-Nakacho Station and get off at Odaiba-kaihinkoen Station or Daiba Station/4 min. walk

Daiba Park (Managed by the