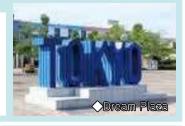

### "TOKYO" Monument

A monument featuring the letters"TO-KYO" stands in front of Tokyo Teleport Station to commemorate the holding of the Tokyo 2020 Games in the waterfront area.