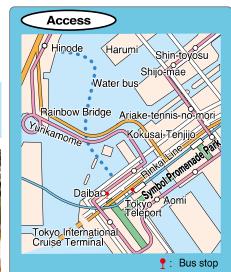

Yurikamome: Get off at any station between Odaiba-kaihinkoen and Ariake Rinkai Line: Get off at Tokyo Teleport or Kokusai-Tenjijo

**Water bus**: Get on at Hinode Pier (8 min. walk from JR Hamamatsu Station) and get off at Tokyo Big Sight