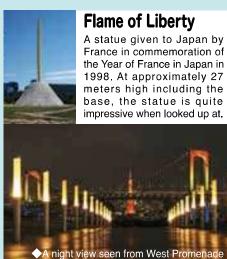

# **West Promenade**

A promenade from the Telecom Center Building which passes by the National Museum of Emerging Science and Innovation (Miraikan) and connects to the Daiba area. The Flame of Liberty can also be seen along the path. Central Plaza, renovated in April 2011, plays a central role in enlivening the area, with events of all types being held there.